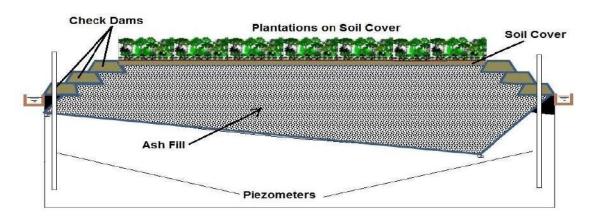

6.4 Reclamation of Land filled site

After the quarry is filled to the permitted height as per DGMS, the same shall be provided with a soil cover and plantation shall be done with local fast growing species (preferably trees), to make it a part of the overall post-mining land use pattern envisaged in the mine closure plan The design of surface contours and land profile will be in consonance with the surrounding features. A three tier plantation approach (consisting of large trees, smaller trees and shrubs) will be followed for overall eco-restoration of the area. This will also help in checking the surface run-off, preventing the water from percolation and maintaining the aesthetics beauty of the surrounding in general. A conceptual diagram of the reclaimed mine void is presented below.



Conceptual Plan for Reclamation of Mine Void (Drawing not to Scale)

During the mine void reclamation, the following measures are to be undertaken:

- i. Storm water drains shall be constructed for channelizing the run-off water away from the disposal site.
- ii. A 30 cm thick soil cover shall be provided to promote vegetation growth.
- iii. For plantation purpose, preference shall be given to both native species and mixed culture. The species will be selected carefully from the following groups for quick reclamation under the guidance of a taxonomist:
  - Tree species for fuel wood and timber
  - Forestry type tree species.
  - Tree species with dense foliage for shade.
  - Native species.
- iv. However, fruit bearing species shall be avoided.

#### 7.0 Precaution

The following precaut