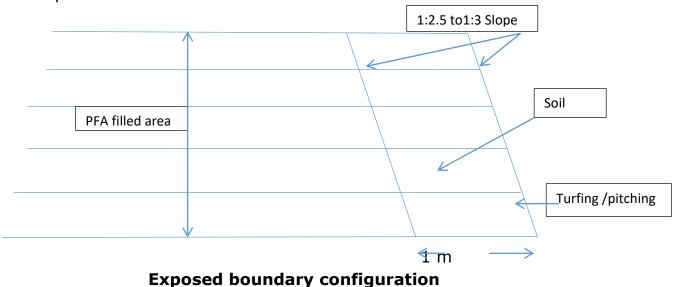

ckness of earth layers shall not be exceeding 300 mm. As far as top cover of earth is concerned, after the area has been covered with compacted ash up to 500 mm below the required finished level of the area, a compacted layer of 500 mm thickness of suitable earth shall be placed over ash surface. This cover shall be placed in layers, each layer shall be of 250 mm in compacted thickness.

The combined excavation and placing operations shall be such that the materials when compacted in the fill will be blended sufficiently to produce specified degree of compaction on stability. No stones, cobbles or rock fragments, having maximum dimensions more than 25 mm shall be placed in the earth cover. Such stones or cobbles shall be removed either at the borrow pit orbefore it is used as Soil Cover.



Other requirements of earth cover laying shall be similar to those of ash laying i.e. as outlined in 5.4.1 to 5.4.4 above.

#### 5.5 Prevention of Pollution

It shall be responsibility of thermal power plant or his contractor that no air borne and water borne pollution shall occur during all stages of operations such as in Borrow areas, during transportation of ash/ earth, during placement of fill material etc. All measures such as water sprinkling covering moist ash/ earth with tarpaulins in open trucks, etc., shall be taken to done care of above.

#### 6.0 Disposal of flyash in voids of abandoned mines

As per notifications 1999 and 2009, power plant shall undertake or approve stowing of mines without using at least 25% of fly ash on weight to weight basis, of the total stowing materia