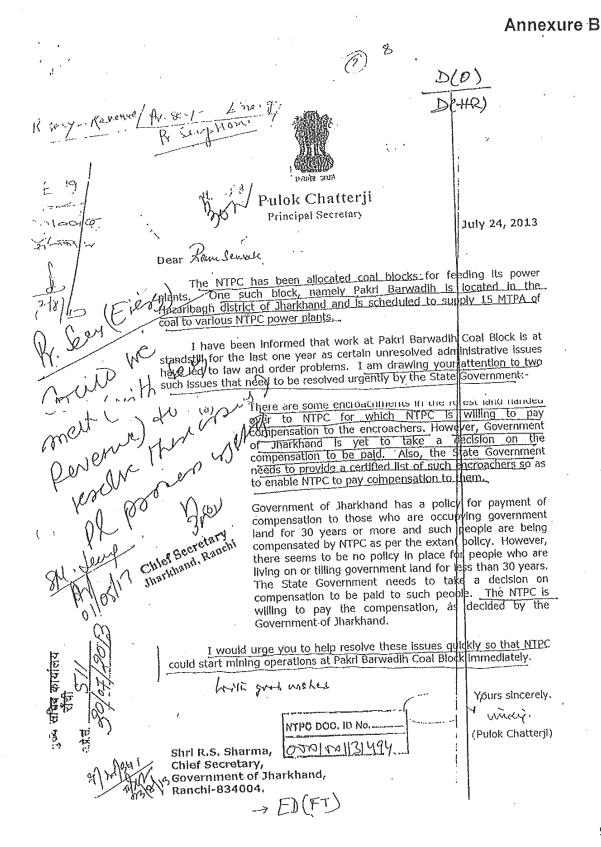

- xx. In addition to law-and-order issues, there were encroachment issues on transferred GM land and Forest land. These encroachers were constantly obstructing work and demanding R&R compensation at par with private land. The genesis of this issue lied in the fact that Government of Jharkhand had the policy of compensation for the people residing on GM land for more than 30 years but there was no policy for deciding compensation for the people residing on GM land for less than 30 years. This was highlighted by NTPC at various forums at state government level and central government level. In this regard, CMD, NTPC vide letter dtd 27<sup>th</sup> Aug 2013 requested Chief Secretary, Government of Jharkhand to ensure security of men and material pertaining to NTPC. Copy of letter dtd 27<sup>th</sup> Aug 2013 is attached as Annexure P-18.
- xxi. Principal Secretary to the Prime Minster, vide letter dated 24.07.2013, apprised Chief Secretary, Government of Jharkhand regarding the issue of encroachment on the forest land falling under Pakri Barwadih coal block and requested them to resolve the said issue as quickly as possible so that NTPC could start mining operation immediately. Relevant extracts of the letter are as follows:

"(a) There are some encroachments on the forest land handed over to NTPC for which NTPC is willing to pay compensation to the encroachers. However, Government of Jharkhand is yet to take on decision on the compensation to be paid. Also, the state Government needs to provide a certified list of such encroachers so as to enable NTPC to pay compensation to them.

Government of Jharkhand has a policy of payment of compensation to those who are occupying government land for 30 years or more and such people are being compensated by NTPC as per the extant policy. However, there seems to be no policy in place for people who are living on or tilling government land for less than 20 years. The state government needs to take decision on compensation to be paid to such people. The NTPC is willing to pay the compensation, as decided by the government of Jharkhand.

Copy of letter of Principal Secretary, Government of Jharkhand dated 24.07.2013 is attached as Annexure P-19.

- xxii. Secretory (Power), GoI, vide letter dtd 31.10.2013 apprised Chief Secretary, Govt of Jharkhand about the poor law and order situation at Pakri site and requested to issue suitable instructions to the district authorities to resolve the issue expeditiously. The letter highlighted that the support of Government is crucial to enable NTPC to commence the mining operation and inspite of the hurdles put up by the villagers, NTPC is committed to opening the mine at the earliest to start production. Copy of letter of Secretory (Power), GoI dated 31.10.2013 is attached as Annexure P-20.
- xxiii. It is submitted that NTPC was unable to start operations even on the acquired land patches due to security threat to the employees going for execution and supervision work at the Project Sites. Copy of communications to state governments/ central government/ local administration regarding readiness to start mining operations and request for resolving law and order and land acquisition issues is attached as Annexure P-21. The matter was taken up even at Power Minster level. Relevant extracts of one such letter dated 13.01.2014 from Minister of State (I/C) for Power, GoI to Chief Minister of Jharkhand are as follows: