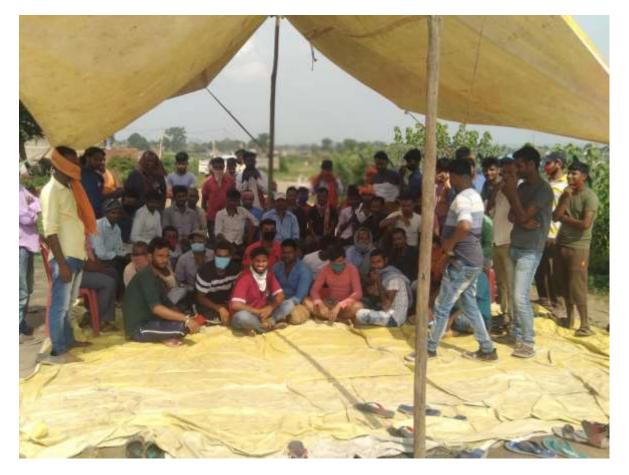

- a. It is submitted that the mining operation and allied activities were suspended for the Pakri Barwadih mine from 07.07.2020 to 23.07.2020 (17 Days) and again from 02.09.2020 to 16.11.2020 (77 Days) as nearby villagers had staged Dharna and blocked the approach roads leading to mine, thereby preventing diesel, explosive, manpower, etc from reaching the mine.
- b. It is submitted that blockage by the villagers was being done for unreasonable demands like higher compensation in terms of RFTLARR Act 2013, permanent employment to every adult, land for land etc. However, NTPC has acquired land under CBA Act and the compensation was decided by the state government after wider consultation with all the stakeholders and the demands of the villagers were beyond the directives issued by Central/ State governments.
- c. To deal with this situation, NTPC sought help of the district administration. Several letters were addressed by NTPC to the Joint Secretary, Ministry of Power, Principal Secretary to Hon'ble Chief Minister of Jharkhand, Chief Secretary, Govt. of Jharkhand, Deputy Commissioner, concerned SDPO, requesting for their support and early action for removing the blockade so that the mining activities may resume.
- d. FIRs were lodged by NTPC and the MDO in Local Police Station to control the agitation. Copy of FIR and the above referred relevant communication with State Government officials are marked as Annexure P-30 (Colly).