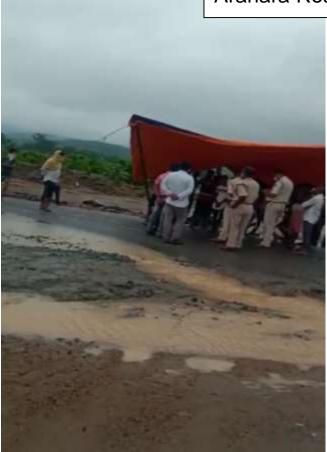

- a. It is submitted that the mining operation and allied activities were suspended for the Pakri Barwadih mine from 07.07.2020 to 23.07.2020 (17 Days) and again from 02.09.2020 to 16.11.2020 (77 Days) as nearby villagers had staged Dharna and blocked the approach roads leading to mine, thereby preventing diesel, explosive, manpower, etc from reaching the mine.
- b. It is submitted that blockage by the villagers was being done for unreasonable demands like higher compensation in terms of RFTLARR Act 2013, permanent employment to every adult, land for land etc. However, NTPC has acquired land under CBA Act and the compensation was decided by the state government after wider consultation with all the stakeholders and the demands of the villagers were beyond the directives issued by Central/ State governments.
- c. To deal with this situation, NTPC sought help of the district administration. Several letters were addressed by NTPC to the Joint Secretary, Ministry of Power, Principal Secretary to Hon'ble Chief Minister of Jharkhand, Chief Secretary, Govt. of Jharkhand, Deputy Commissioner, concerned SDPO, requesting for their support and early action for removing the blockade so that the mining activities may resume.
- d. FIRs were lodged by NTPC and the MDO in Local Police Station to control the agitation. Copy of FIR and the above referred relevant communication with State Government officials are marked as Annexure P-30 (Colly).