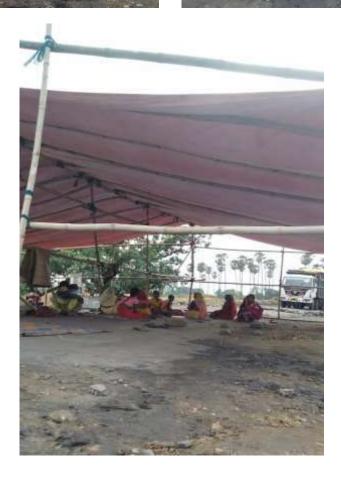

- a. It is submitted that the mining operation and allied activities were suspended for the Pakri Barwadih mine from 07.07.2020 to 23.07.2020 (17 Days) and again from 02.09.2020 to 16.11.2020 (77 Days) as nearby villagers had staged Dharna and blocked the approach roads leading to mine, thereby preventing diesel, explosive, manpower, etc from reaching the mine.
- b. It is submitted that blockage by the villagers was being done for unreasonable demands like higher compensation in terms of RFTLARR Act 2013, permanent employment to every adult, land for land etc. However, NTPC has acquired land under CBA Act and the compensation was decided by the state government after wider consultation with all the stakeholders and the demands of the villagers were beyond the directives issued by Central/ State governments.
- c. To deal with this situation, NTPC sought help of the district administration. Several letters were addressed by NTPC to the Joint Secretary, Ministry of Power, Principal Secretary to Hon'ble Chief Minister of Jharkhand, Chief Secretary, Govt. of Jharkhand, Deputy Commissioner, concerned SDPO, requesting for their support and early action for removing the blockade so that the mining activities may resume.
- d. FIRs were lodged by NTPC and the MDO in Local Police Station to control the agitation. Copy of FIR and the above referred relevant communication with State Government officials are marked as Annexure P-30 (Colly).