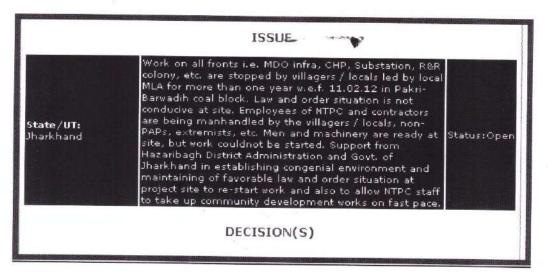

Jharkhand, the detailed terms & conditions and operational procedures of annuity scheme were discussed. Minutes of meeting are attached as Annexure P-13.

- xv. Further, in a meeting held on 07.06.2012, under the chairmanship of DC (Hazaribagh), NTPC highlighted the issue of slow progress of disbursal of R&R package. The modalities to expedite disbursal of R&R package were also discussed in the meeting. Minutes of meeting are attached as Annexure P-14.
- xvi. In Feb 2013, after much deliberation, the R&R plan for the Project with enhanced compensation package was approved by the Government of Jharkhand. Copy of approval of this R&R Plan in 2013 is attached as Annexure P-15.
- xvii. Despite the approval of compensation package by Government of Jharkhand, no significant progress could be made in land acquisition because of demand of still higher compensation by the villagers. The site faced constant agitation by villagers and poor law and order as most of the villagers refused to accept the compensation package approved in 2013.
- xviii. Facing the ardent situation, NTPC pursued the matter with Secretory (Power), GoI for facilitating the land acquisition for the Project. It is submitted that to facilitate the land acquisition, Secretory (Power), GoI, vide letter dated 06.06.2013 requested advisor to Governor of Jharkhand to take suitable steps to get the mining operation of NTPC started as NTPC has already incurred Rs1,000 crore for the development of the Project and has also paid Rs 95 Crore to Indian Railways. Relevant extracts of the letter are as follows:

Copy of letter of Principal Secretary, Government of Jharkhand dated 24.07.2013 is attached as Annexure P-19.

- xxii. Secretory (Power), GoI, vide letter dtd 31.10.2013 apprised Chief Secretary, Govt of Jharkhand about the poor law and order situation at Pakri site and requested to issue suitable instructions to the district authorities to resolve the issue expeditiously. The letter highlighted that the support of Government is crucial to enable NTPC to commence the mining operation and inspite of the hurdles put up by the villagers, NTPC is committed to opening the mine at the earliest to start production. Copy of letter of Secretory (Power), GoI dated 31.10.2013 is attached as Annexure P-20.
- xxiii. It is submitted that NTPC was unable to start operations even on the acquired land patches due to security threat to the employees going for execution and supervision work at the Project Sites. Copy of communications to state governments/ central government/ local administration regarding readiness to start mining operations and request for resolving law and order and land acquisition issues is attached as Annexure P-21. The matter was taken up even at Power Minster level. Relevant extracts of one such letter dated 13.01.2014 from Minister of State (I/C) for Power, GoI to Chief Minister of Jharkhand are as follows:

"As you are aware, NTPC is developing the Pakri- Barwadih coal block in Jharkhand. The R&R plan was approved by the State Government and NTPC has started payment of land compensation and R&R benefits to the project- affected families. Based on villagers' demand, NTPC, in consultation with the District Administration, enhanced land rates and subsequent R&R benefits and the same was approved by the State Government in February, 2013. All statutory clearances required for commencement of coal production are available and NTPC is ready to start mining operations at short notice.

2. I have been informed that a majority of local villagers are supporting NTPC bid to start coal mining. However, a small group of people, on instigation by narrow vested interest have stopped all activity at the site, caused damage to the mining machinery placed at site and also threatened officials of NTPC and its associates.

3. It is now reported that some villagers with support from NGOs, have even stared illegal mining of coal in the Pakri-Barwadih block area. This is against the law of the land.

4. I would like to bring to your notice that lack of State policy/ guidelines for dealing with encroachers of Government Land (for less than 30 years) and in Forest Land (those not covered under FRA) is one of the major issues creating bottlenecks in acquiring land."

xxiv. It is submitted that CMD, NTPC vide letter dtd 16<sup>th</sup> Jan 2014 appraised Chief Secretary, Govt of Jharkhand about readiness of NTPC men and machinery at site for start of mining operations and requested to help NTPC in starting the mining operations which were held up due to various issues like law and order, lack of state policy regarding encroachers on government land, illegal mining etc. Copy of letter dtd 16<sup>th</sup> Jan 2014 is attached as **Annexure P-22**.