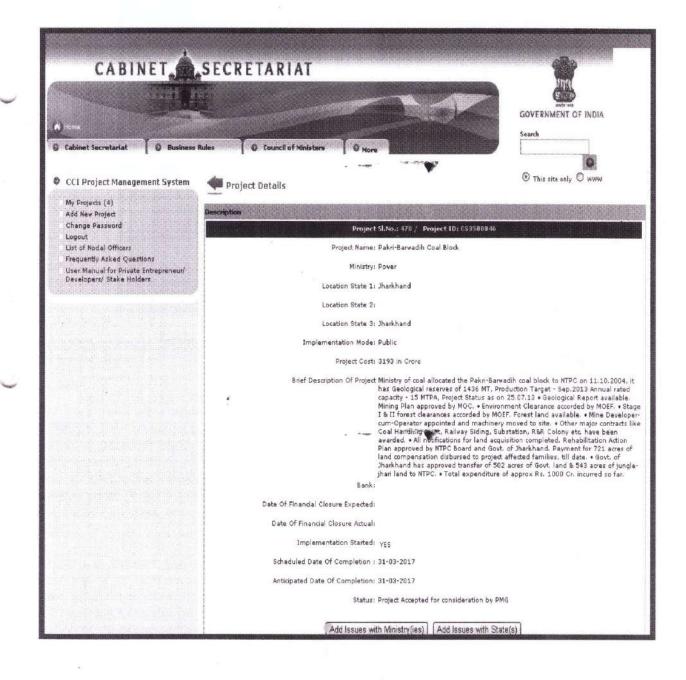

#### Re: Factual Background about the Pakri Barwadih Mine

- 10) It is submitted that Pakri Barwadih coal block was allotted to NTPC by Ministry of Coal, GoI (MoC) vide order no 13016/29/2003-CA dated 11.10.2004 as basket source for NTPC power plants. Copy of allotment order dated 11.10.2004 is attached as Annexure P-2.
- 11) It is submitted that mine plan for the Pakri Barwadih coal block (West & East) was approved by MoC, GoI for peak rated capacity of 15 MTPA in Aug 2006. However, some part of coal mine, namely North Western part was not covered in this mining plan as the same was unexplored till that time.
- 12) The investment approval of the Pakri Barwadih Coal Mine project was accorded by NTPC Board at its 360th meeting held on 12.11.2010 at a project cost of Rs. 3193.86 Crs as of price level of 1st Qtr 2010 for 15 MTPA capacity. A copy of the NTPC Board approval is enclosed at Annexure P-3.
- **13)** Subsequently, detailed exploration of North Western part was carried out by Mineral Exploration Corporation Limited (MECL) and Geological report was submitted on 30th October 2012. Based on the same, mining plan for North Western part with peak capacity of 3 MTPA was submitted to MoC on 07.07.2013.
- 14) Combined revised mining plan of Pakri Barwadih West & East and North Western part after incorporating observations of MoC was submitted vide letter dtd 03.04.2015.
- 15) On 30.09.2015, the Mine Developer and Operator (MDO) for development of mine was appointed with the permission of MoC pending approval of revised mine plan so as to expedite the production of coal.

- 16) The revised mine plan of Pakri Barwadih mine was approved in January 2016 with revised peak rated capacity of 18 MTPA.
- 17) It is submitted that the present petition is being filed in respect of Pakri Barwadih West & East (hereinafter referred as 'Pakri Barwadih') having peak capacity of 15 MTPA. Petition for Pakri Barwadih- North West having 3 MTPA capacity shall be filed separately.
- 18) For acquisition of land, compensation package for Pakri Barwadih mine was approved by Govt of Jharkhand in Feb 2013. Subsequently, in view of demand of the project affected persons for increased compensation, revised Compensation cum R&R package was approved by Jharkhand administration in March 2015. Revised compensation packages were approved by NTPC board as and when these were cleared by Govt of Jharkhand. Copies of board approvals in this regard attached as Annexure P-4. With the revised compensation package, overall approved project cost of Pakri Barwadih mining project is Rs.5044.60 Crs.
- 19) The mine touched coal on 07.12.2016 and CoD of mine was declared on 01.04.2019. Approval of commercial operation declaration of Pakri Barwadih mine by NTPC Board and communication to National Stock Exchange and Bombay Stock Exchange in regard to declaration of commercial operation of Pakri Barwadih mine are attached as Annexure P-5. It is relevant to point out that there was no regulation in force at the time which occupied the field for input price of coal from integrated mines as the Second Amendment to the Tariff Regulations 2019 were notified only on 13.09.2021. Therefore, the CoD of the Mine was declared in terms of internal procedures of NTPC in this regard.