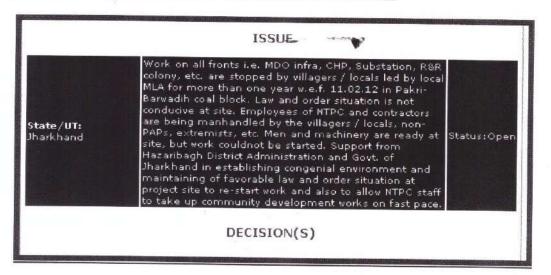

Jharkhand, the detailed terms & conditions and operational procedures of annuity scheme were discussed. Minutes of meeting are attached as Annexure P-13.

- xv. Further, in a meeting held on 07.06.2012, under the chairmanship of DC (Hazaribagh), NTPC highlighted the issue of slow progress of disbursal of R&R package. The modalities to expedite disbursal of R&R package were also discussed in the meeting. Minutes of meeting are attached as Annexure P-14.
- xvi. In Feb 2013, after much deliberation, the R&R plan for the Project with enhanced compensation package was approved by the Government of Jharkhand. Copy of approval of this R&R Plan in 2013 is attached as Annexure P-15.
- xvii. Despite the approval of compensation package by Government of Jharkhand, no significant progress could be made in land acquisition because of demand of still higher compensation by the villagers. The site faced constant agitation by villagers and poor law and order as most of the villagers refused to accept the compensation package approved in 2013.
- xviii. Facing the ardent situation, NTPC pursued the matter with Secretory (Power), GoI for facilitating the land acquisition for the Project. It is submitted that to facilitate the land acquisition, Secretory (Power), GoI, vide letter dated 06.06.2013 requested advisor to Governor of Jharkhand to take suitable steps to get the mining operation of NTPC started as NTPC has already incurred Rs1,000 crore for the development of the Project and has also paid Rs 95 Crore to Indian Railways. Relevant extracts of the letter are as follows:

Copy of letter of Principal Secretary, Government of Jharkhand dated 24.07.2013 is attached as Annexure P-19.

- xxii. Secretory (Power), GoI, vide letter dtd 31.10.2013 apprised Chief Secretary, Govt of Jharkhand about the poor law and order situation at Pakri site and requested to issue suitable instructions to the district authorities to resolve the issue expeditiously. The letter highlighted that the support of Government is crucial to enable NTPC to commence the mining operation and inspite of the hurdles put up by the villagers, NTPC is committed to opening the mine at the earliest to start production. Copy of letter of Secretory (Power), GoI dated 31.10.2013 is attached as Annexure P-20.
- xxiii. It is submitted that NTPC was unable to start operations even on the acquired land patches due to security threat to the employees going for execution and supervision work at the Project Sites. Copy of communications to state governments/ central government/ local administration regarding readiness to start mining operations and request for resolving law and order and land acquisition issues is attached as Annexure P-21. The matter was taken up even at Power Minster level. Relevant extracts of one such letter dated 13.01.2014 from Minister of State (I/C) for Power, GoI to Chief Minister of Jharkhand are as follows:

"As you are aware, NTPC is developing the Pakri- Barwadih coal block in Jharkhand. The R&R plan was approved by the State Government and NTPC has started payment of land compensation and R&R benefits to the project- affected families. Based on villagers' demand, NTPC, in consultation with the District Administration, enhanced land rates and subsequent R&R benefits and the same was approved by the State Government in February, 2013. All statutory clearances required for commencement of coal production are available and NTPC is ready to start mining operations at short notice.

2. I have been informed that a majority of local villagers are supporting NTPC bid to start coal mining. However, a small group of people, on instigation by narrow vested interest have stopped all activity at the site, caused damage to the mining machinery placed at site and also threatened officials of NTPC and its associates.

3. It is now reported that some villagers with support from NGOs, have even stared illegal mining of coal in the Pakri-Barwadih block area. This is against the law of the land.

4. I would like to bring to your notice that lack of State policy/ guidelines for dealing with encroachers of Government Land (for less than 30 years) and in Forest Land (those not covered under FRA) is one of the major issues creating bottlenecks in acquiring land."

xxiv. It is submitted that CMD, NTPC vide letter dtd 16<sup>th</sup> Jan 2014 appraised Chief Secretary, Govt of Jharkhand about readiness of NTPC men and machinery at site for start of mining operations and requested to help NTPC in starting the mining operations which were held up due to various issues like law and order, lack of state policy regarding encroachers on government land, illegal mining etc. Copy of letter dtd 16<sup>th</sup> Jan 2014 is attached as **Annexure P-22**.