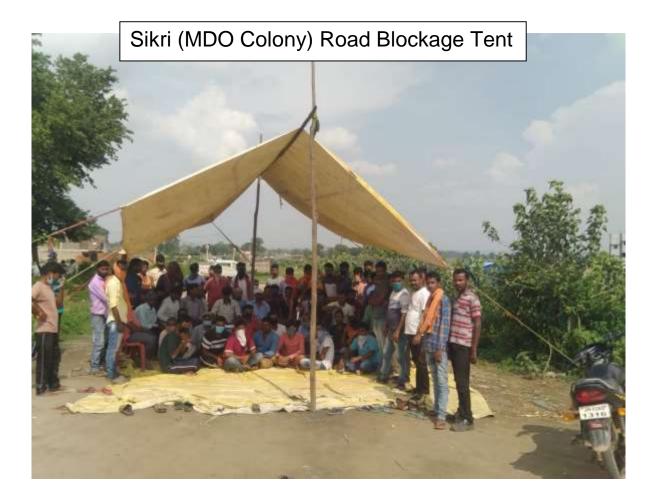

- a. It is submitted that the mining operation and allied activities were suspended for the Pakri Barwadih mine from 07.07.2020 to 23.07.2020 (17 Days) and again from 02.09.2020 to 16.11.2020 (77 Days) as nearby villagers had staged Dharna and blocked the approach roads leading to mine, thereby preventing diesel, explosive, manpower, etc from reaching the mine.
- b. It is submitted that blockage by the villagers was being done for unreasonable demands like higher compensation in terms of RFTLARR Act 2013, permanent employment to every adult, land for land etc. However, NTPC has acquired land under CBA Act and the compensation was decided by the state government after wider consultation with all the stakeholders and the demands of the villagers were beyond the directives issued by Central/ State governments.
- c. To deal with this situation, NTPC sought help of the district administration. Several letters were addressed by NTPC to the Joint Secretary, Ministry of Power, Principal Secretary to Hon'ble Chief Minister of Jharkhand, Chief Secretary, Govt. of Jharkhand, Deputy Commissioner, concerned SDPO, requesting for their support and early action for removing the blockade so that the mining activities may resume.
- d. FIRs were lodged by NTPC and the MDO in Local Police Station to control the agitation. Copy of FIR and the above referred relevant communication with State Government officials are marked as Annexure P-30 (Colly).