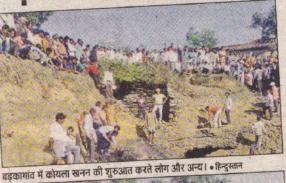

- It is submitted that land holding of 2520 hectares out of 4695 hectares in Project is privately-owned land and there has been robust resistance from villagers against acquisition of private land right since inception of the Project.
- ii. For acquisition of land, in consultation with the project affected families (PAF), a Rehabilitation Action Plan (RAP) is formulated for the projects in a consultive manner through Village Development Advisory Committee (VDAC), in terms of National Policy on Resettlement and Rehabilitation of Project Affected Families-2003 (NPRR 2003) issued by Ministry of Rural Development, Department of Land Resources, Government of India and NTPC's Resettlement & Rehabilitation (R&R) policy. VDAC is constituted by the State Government under the chairmanship of District Collector (DC) or his representative and has members among others representative of PAFs, State Government and NTPC.
- iii. In case of Pakri Barwadih, VDACs were constituted by the Hazaribagh District Authorities vide order no 2697 dtd 31.07.2006. Copy of the order is attached as Annexure P-6.
- iv. Meetings of VDACs were held to arrive at a consensus on the R&R plan however no negotiated agreement could be reached for finalization of R&R package. While the consultation process was already on, in July 2008, Government of Jharkhand notified its R&R policy vide notification no 548 dtd 25.07.2008 which also addressed some of the

- a. It is submitted that the mining operation and allied activities were suspended for the Pakri Barwadih mine from 07.07.2020 to 23.07.2020 (17 Days) and again from 02.09.2020 to 16.11.2020 (77 Days) as nearby villagers had staged Dharna and blocked the approach roads leading to mine, thereby preventing diesel, explosive, manpower, etc from reaching the mine.
- b. It is submitted that blockage by the villagers was being done for unreasonable demands like higher compensation in terms of RFTLARR Act 2013, permanent employment to every adult, land for land etc. However, NTPC has acquired land under CBA Act and the compensation was decided by the state government after wider consultation with all the stakeholders and the demands of the villagers were beyond the directives issued by Central/ State governments.
- c. To deal with this situation, NTPC sought help of the district administration. Several letters were addressed by NTPC to the Joint Secretary, Ministry of Power, Principal Secretary to Hon'ble Chief Minister of Jharkhand, Chief Secretary, Govt. of Jharkhand, Deputy Commissioner, concerned SDPO, requesting for their support and early action for removing the blockade so that the mining activities may resume.
- d. FIRs were lodged by NTPC and the MDO in Local Police Station to control the agitation. Copy of FIR and the above referred relevant communication with State Government officials are marked as Annexure P-30 (Colly).